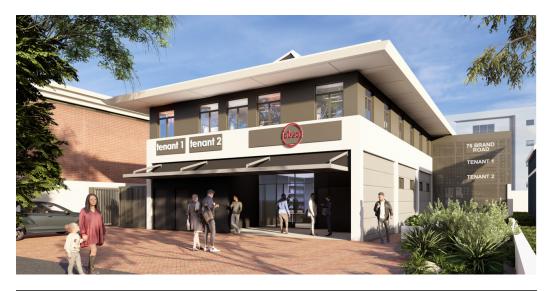

## 429m2 Office Unit available TO LET in Glenwood, Durban

Upside Properties is pleased to offer this unit in the well-maintained, secure, and newly renovated Absa building in Glenwood, Durban.

Property Specifications:

- 429m2 GLA
- R145/m2 gross rental excluding VAT and utilities 22 secure parking bays added to the rental 9 open bays and 13 basement bays

- Overflow parking at Davenport Shopping Centre
- 24-hour security and CCTV
- 2 open-plan spaces, 2 kitchens, 2 sets of male and female ablutions, and a lobby/reception.
- A beneficial occupation is offered depending on the tenant's offer and requirements
- signage opportunity on busy Brand Rd ABSA Bank anchors building

## Features

Zoning Commercial

Sizes Interior Exterior Floor Size 429m<sup>2</sup> Air Conditioning Yes Yes Security Basement Parkings 13 Open Parking Bays 9