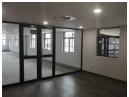

## 429m2 Office Unit available TO LET in Glenwood, Durban

Upside Properties is pleased to offer this unit in the well-maintained, secure, and newly renovated Absa building in Glenwood, Durban.

Property Specifications:

- 429m2 GLA
- R145/m2 gross rental excluding VAT and utilities 22 secure parking bays added to the rental 9 open bays and 13 basement bays

- Overflow parking at Davenport Shopping Centre
- 24-hour security and CCTV
- 2 open-plan spaces, 2 kitchens, 2 sets of male and female ablutions, and a lobby/reception.
- A beneficial occupation is offered depending on the tenant's offer and requirements
- signage opportunity on busy Brand Rd ABSA Bank anchors building