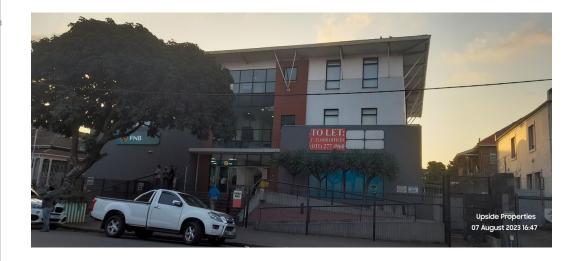

## 112.46m2 Office unit available TO LET in Glenwood, Durban

Upside Properties is pleased to offer this unit the well-maintained and secure Glenwood FNB House.

Property Specifications:

- 112.46m2 GLA
- R125/m2 gross rental excluding VAT and utilities
- secure open parking bays available at R300/bay and basement parking bays available at R600/bay
- roadside parking bays available
- 24-hour security and CCTV
- 24-hour access
- The tenant can turn the whole office into a shell/white box and fit it out as desired.
- T.I Allowance offered depending on the tenant's offer and requirements

## Features

**Zoning** Commercial

Interior
Air Conditioning Yes

Exterior
Security
Sessement Parkings
1
Open Parking Bays
300

**Sizes** Floor Size

112m²