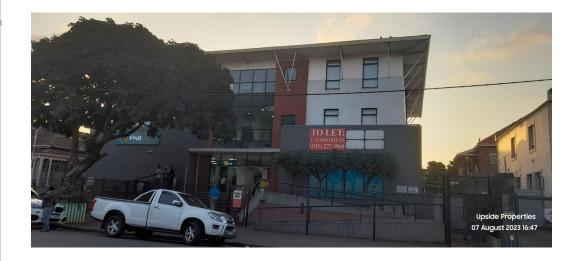

## 136.15m2 Office unit available TO LET in Glenwood, Durban

Upside Properties is pleased to offer this unit the well-maintained and secure Glenwood FNB House.

Property Specifications:

- 136.15m2 GLA
- R125/m2 gross rental excluding VAT and utilities
- secure open parking bays available at R300/bay and basement parking bays available at R600/bay
- roadside parking bays available
- 24-hour security and CCTV
- 24-hour access
- The tenant can turn the whole office into a shell/white box and fit it out as desired.
- T.I Allowance offered depending on the tenant's offer and requirements