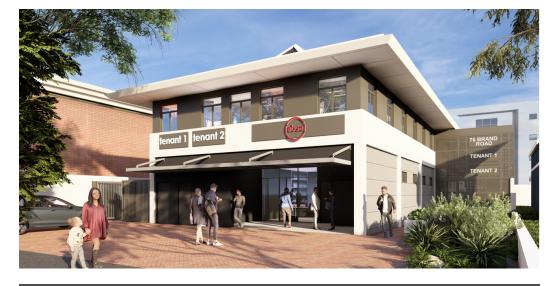

## 238m2 Office unit available TO LET in Glenwood, Durban

Upside Properties is pleased to offer this unit in the well-maintained, secure, and newly renovated Absa House in Glenwood.

Property Specifications:

- 238m2 GLA
- R145/m2 gross rental excluding VAT and utilities

- 11 secure parking bays added to rental
  4 open bays and 7 basement bays
  secure guest parking available at no additional cost
  24-hour security and CCTV

Yes

- 24-hour access
- generator

- after renovations of the 1st floor the unit will have 2 open-plan spaces, 2 kitchens, 2 sets of male and female ablutions, and a lobby/reception.

Yes

7

4

- beneficial occupation offered depending on the tenant's offer and requirements
- signage opportunity on busy Brand Rd
   building is anchored by ABSA Bank