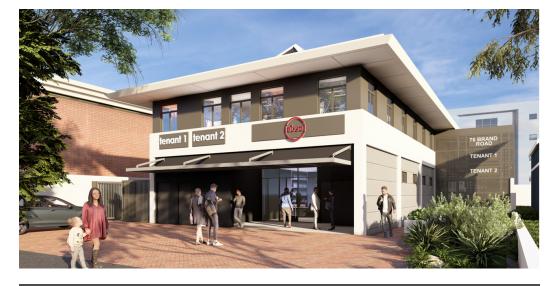

## 429m2 Office unit available TO LET in Glenwood, Durban

Upside Properties is pleased to offer this unit in the well-maintained, secure, and newly renovated Absa House in Glenwood.

Property Specifications:

- 429m2 GLA
- R145/m2 gross rental excluding VAT and utilities

- 22 secure parking bays added to rental
  9 open bays and 13 basement bays
  secure guest parking available at no additional cost
  24-hour security and CCTV

Yes

- 24-hour access
- generator

- after renovations of the 1st floor the unit will have 2 open-plan spaces, 2 kitchens, 2 sets of male and female ablutions, and a lobby/reception.

Yes

13

9

- beneficial occupation offered depending on the tenant's offer and requirements
- signage opportunity on busy Brand Rd
   building is anchored by ABSA Bank