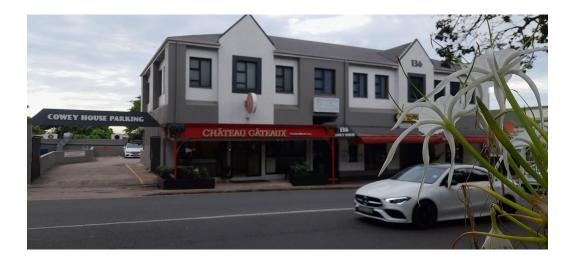

## 150m2 Retail unit available TO LET in Essenwood, Durban

Upside Properties is pleased to offer this retail unit on the ground floor of a secure building in the beautiful Essenwood, Durban.

Property Specifications:

- 150m2 GLA

- R195/m2 gross rental excluding VAT and utilities

Yes

- secure parking bays available (open bays @R650 each and basement bays @R800 each, both excluding VAT)
- roadside parking
- signage exposure to foot traffic - 24-hour access
- dining area, kitchen area, guest ablutions, staff ablutions, kitchen, and 2 entrances/exits