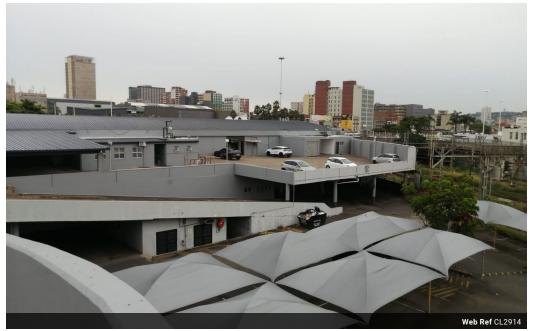

# 5 458m2 Warehouse available TO LET on KE Masinga Road, Durban Central

Upside Properties is pleased to offer this well-maintained and secure warehouse/factory in Durban Central.

Property Specifications:

- 5 458m2 GLA

**a** 2

- R105.28/m2 gross rental excluding VAT and utilities
- secure parking bays available (open bays at R400, shaded bays at R500, and rooftop bays at R600)
- 3-phase power
- roller doors
- offices
- multiple ablution - 24-hour security and CCTV
- 24-hour access
- The unit is currently fitted out. The tenant can turn the whole office into a shell/white box and fit it out as desired.