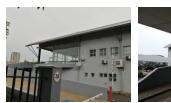

# 5 458m2 Warehouse available TO LET on KE Masinga Road, Durban Central

Upside Properties is pleased to offer this well-maintained and secure warehouse/factory in Durban Central.

Property Specifications:

- 5 458m2 GLA

**a** 2

- R105.28/m2 gross rental excluding VAT and utilities
- secure parking bays available (open bays at R400, shaded bays at R500, and rooftop bays at R600)
- 3-phase power
- roller doors
- offices
- multiple ablution - 24-hour security and CCTV
- 24-hour access
- The unit is currently fitted out. The tenant can turn the whole office into a shell/white box and fit it out as desired.