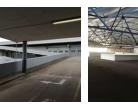

# 5 458m2 Warehouse available TO LET on KE Masinga Road, Durban Central

Upside Properties is pleased to offer this well-maintained and secure warehouse/factory in Durban Central.

Property Specifications:

- 5 458m2 GLA

**a** 2

- R105.28/m2 gross rental excluding VAT and utilities
- secure parking bays available (open bays at R400, shaded bays at R500, and rooftop bays at R600)
- 3-phase power
- roller doors
- offices
- multiple ablution - 24-hour security and CCTV
- 24-hour access
- The unit is currently fitted out. The tenant can turn the whole office into a shell/white box and fit it out as desired.