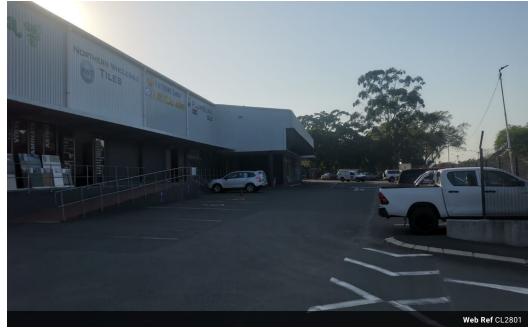

### 650.5m2 Retail/Office unit available TO LET in Durban North, Riverside

Upside Properties is pleased to offer this unit in a well-maintained and secure retail building in Riverside Durban North.

Property Specifications:

- 650.5m2 GLA
- R100/m2 gross rental excluding VAT and utilities
- secure parking bays available
- secure guest parking available
  24-hour security and CCTV
- 24-hour access
- signage
- generator
- The whole unit can be turned into a shell/white box.
- T.I Allowance offered. R500/m2 for a 3-year lease and R750/m2 for a 5-year lease.