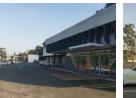

### 650.5m2 Retail/Office unit available TO LET in Durban North, Riverside

Upside Properties is pleased to offer this unit in a well-maintained and secure retail building in Riverside Durban North.

Property Specifications:

- 650.5m2 GLA
- R100/m2 gross rental excluding VAT and utilities
- secure parking bays available
- secure guest parking available
  24-hour security and CCTV
- 24-hour access
- signage
- generator
- The whole unit can be turned into a shell/white box.
- T.I Allowance offered. R500/m2 for a 3-year lease and R750/m2 for a 5-year lease.