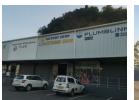

### 650.5m2 Retail/Office unit available TO LET in Durban North, Riverside

Upside Properties is pleased to offer this unit in a well-maintained and secure retail building in Riverside Durban North.

Property Specifications:

- 650.5m2 GLA
- R100/m2 gross rental excluding VAT and utilities
- secure parking bays available
- secure guest parking available
  24-hour security and CCTV
- 24-hour access
- signage
- generator
- The whole unit can be turned into a shell/white box.
- T.I Allowance offered. R500/m2 for a 3-year lease and R750/m2 for a 5-year lease.