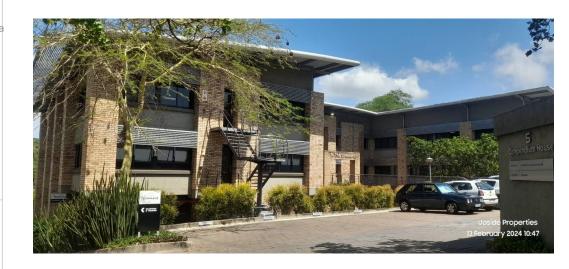

Monthly Rates R58,770 Excl. VAT

2 845m2 Office building available FOR SALE in Westville, Durban

Upside Properties is pleased to offer this 3-story office building in the well-maintained and secure Westway Office Park in Westville.

Property Specifications Floor area: 2845m2 Backup power and water Asking price: R38 000 000 Est Annual Income: R6 498 720 Est Annual Expenses: R812 652 Est Annual ROI: 14.96%

Expenses Monthly rates: R58 770 Monthly levies: R8 951

Parking bays Open bays: 58 Covered bays: 39