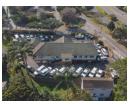

## 3 000m2 Property FOR SALE in Westville

Upside Properties is pleased to offer this well-maintained and secure standalone property with excellent exposure to the M13.

Property Specifications:

- 3 000m2 (erf)
- (+/-) 30 parking bays available
- 2 structures within the property (main single-story building and small double-story building at the back), sizes to be confirmed
- the property is situated next to the M13/King Cetshwayo Highway