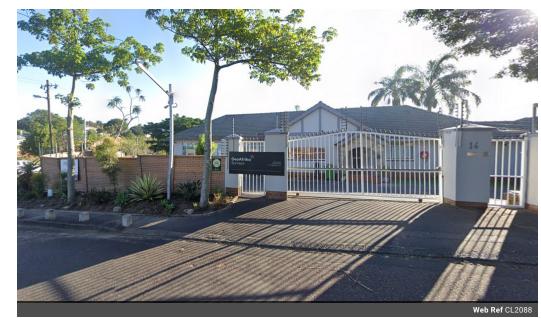

## 3 000m2 Property FOR SALE in Westville

Upside Properties is pleased to offer this well-maintained and secure standalone property with excellent exposure to the M13.

Property Specifications:

- 3 000m2 (erf)
- (+/-) 30 parking bays available
- 2 structures within the property (main single-story building and small double-story building at the back), sizes to be confirmed
- the property is situated next to the M13/King Cetshwayo Highway