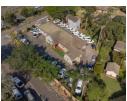

## 3 000m2 Property FOR SALE in Westville

Upside Properties is pleased to offer this well-maintained and secure standalone property with excellent exposure to the M13.

Property Specifications:

- 3 000m2 (erf)
- (+/-) 30 parking bays available
- 2 structures within the property (main single-story building and small double-story building at the back), sizes to be confirmed
- the property is situated next to the M13/King Cetshwayo Highway