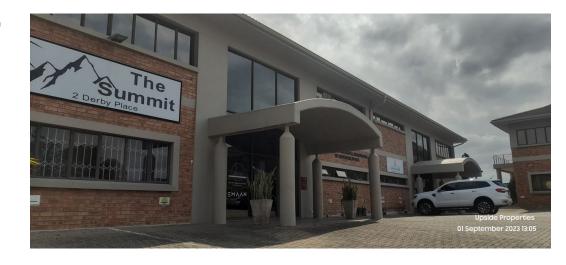

## 600m2 Office block available FOR SALE in Westville

Upside Properties is pleased to offer this unit situated in a well-taken-care-of and secure office park in Westville.

Property Specifications:

- 600m2
- R7 500 000
- 145sqm of the 600sqm is currently let
- 18 secure parking bays
- 24-hour security
- 24-hour access
- aircon
- generator

## Features

Zoning Commercial

Sizes Interior Exterior Air Conditioning 600m<sup>2</sup> Yes Yes Floor Size Security