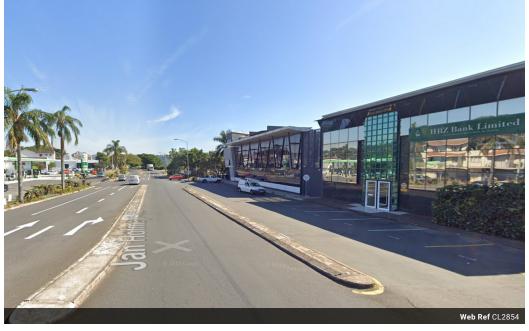

### 551m2 Office building available FOR SALE in Westville

Upside Properties is pleased to offer this well-maintained and secure office building in Westville.

Property Specifications:

- 551m2 (erf to be confirmed)
- 24 parking bays available (18 dedicated bays and 6 guest parking bays)

- aircons

- excellent road exposure

Upside Properties specializes in commercial and industrial property in Greyville, Morningside, Musgrave, Windemere, Umgeni, Springfield, Briardene, Riverhorse Valley, Red Hill, Glen Anil, Durban North, Umhlanga, Mount Edgecombe, Phoenix, Cornubia, Dube Trade Port, and Ballito. We also specialize in the Greater Durban area; however, we have concluded deals in other areas around the country, including Johannesburg and Cape Town.