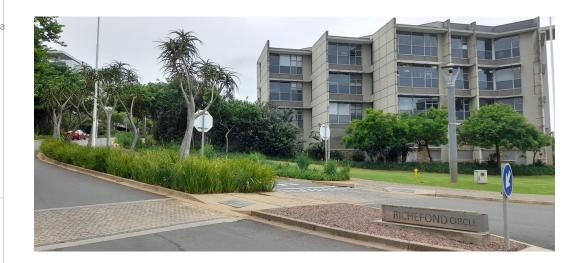

## 630m2 Office floor available FOR SALE in Umhlanga Ridgeside

Upside Properties is pleased to offer this sectional title unit in the well-maintained and secure Ridgeside Office Park

Property Specifications:

- Floor area 630m2
- Floor area consists of 4 units 174m2, 177m2, 177m2, and 102m2
- Each unit has its own kitchen and ablutions
  25 parking bays (19 U/c and 6 open)
  Asking price R25 000/m2

- R1.4 million per annum realistic estimate of the current rental market