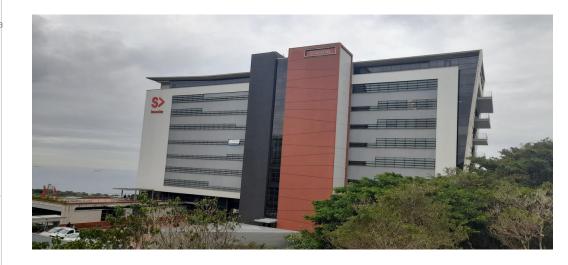

## 

380m2 Office unit available FOR SALE in Umhlanga Ridgeside

Upside Properties is pleased to offer this sectional title unit situated in the well-maintained and secure Strauss Daly building on Richefond Circle.

Property Specifications: Floor area (Incl/Excl common area) - 380m2 Asking price - R10 500 000 Estimated Monthly Income - R185/m2 to R210/m2

Yes

Tenants: The unit is currently vacant.

Upside Properties specializes in commercial and Industrial properties in Springfield, Briardene, Riverhorse Valley, Red Hill, Glen Anil, Durban North, Umhlanga, Mount Edgecombe, Phoenix, Cornubia, Dube Trade Port, and Ballito. We also specialize in the Greater Durban area, however, we have concluded deals in other areas around the country including Johannesburg and Cape Town.