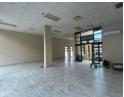

Property Specifications:

Floor area (Incl/Excl common area) - 131m2 Asking price - R2 882 000 (R22 000/m2) Current setup - Open plan

Upside Properties specializes in commercial and Industrial properties in Springfield, Briardene, Riverhorse Valley, Red Hill, Glen Anil, Durban North, Umhlanga, Mount Edgecombe, Phoenix, Cornubia, Dube Trade Port, and Ballito. We also specialize in the Greater Durban area, however, we have concluded deals in other areas around the country including Johannesburg and Cape Town.

## Features

Zoning Commercial

Sizes Interior Exterior Air Conditioning Yes Floor Size 131m<sup>2</sup> Yes Security