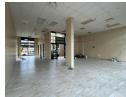

Property Specifications:

Floor area (Incl/Excl common area) - 131m2 Asking price - R2 882 000 (R22 000/m2) Current setup - Open plan

Upside Properties specializes in commercial and Industrial properties in Springfield, Briardene, Riverhorse Valley, Red Hill, Glen Anil, Durban North, Umhlanga, Mount Edgecombe, Phoenix, Cornubia, Dube Trade Port, and Ballito. We also specialize in the Greater Durban area, however, we have concluded deals in other areas around the country including Johannesburg and Cape Town.

## Features

Zoning Commercial

Sizes Interior Exterior Air Conditioning Yes Floor Size 131m<sup>2</sup> Yes Security