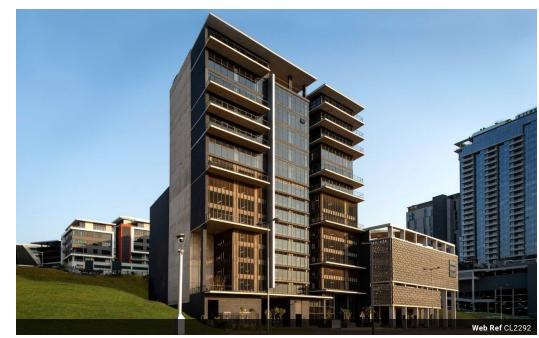

## 233m2 Office unit available FOR SALE in Umhlanga Ridge

Upside Properties is pleased to offer this unit in a well-known, well-maintained, and secure office building with breath-taking views of Umhlanga and the sea.

## Property specifications:

- R13 920,00 (estimated monthly rates)
- R6 670,00 (estimated monthly levies) 187m2 (internal office sectional area) 46m2 (utility sectional area) 233m2 (total sectional area)