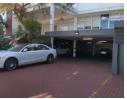

Property Specifications:

Floor area - 278m2 Usable floor space - 233m2 Sea-facing terrace - 45m2 6 undercover bays and 2 open bays Asking price - R6 000 000

Current setup - Reception with waiting area, 6 offices, private kitchen, and 45m2 sea-facing terrace.
Facilities - 24-hour security, manned access control, independent alarm systems, fibre access, professionally maintained garden, generator ensuring uninterrupted power supply (Diesel costs and maintenance charges are apportioned between the Owners according to their individual PQ's)