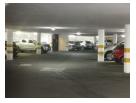

Property Specifications:

Floor area - 278m2 Usable floor space - 233m2 Sea-facing terrace - 45m2 6 undercover bays and 2 open bays Asking price - R6 000 000

Current setup - Reception with waiting area, 6 offices, private kitchen, and 45m2 sea-facing terrace.
Facilities - 24-hour security, manned access control, independent alarm systems, fibre access, professionally maintained garden, generator ensuring uninterrupted power supply (Diesel costs and maintenance charges are apportioned between the Owners according to their individual PQ's)