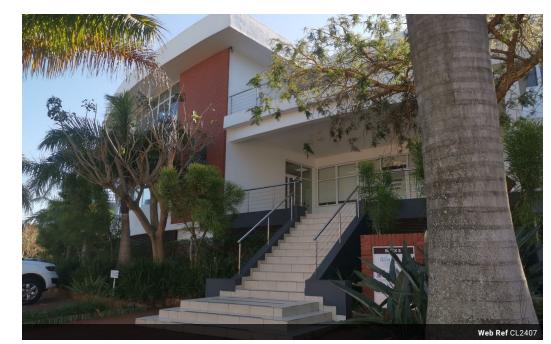

## 278m2 Office unit available FOR SALE in La Lucia Ridge, Umhlanga

Upside Properties is pleased to offer this sectional title unit situated in a well-maintained and secure office park in La Lucia Ridge, Umhlanga

Property Specifications:

Floor area - 278m2 Usable floor space - 233m2 Sea-facing terrace - 45m2 6 undercover bays and 2 open bays Asking price - R6 000 000

Current setup - Reception with waiting area, 6 offices, private kitchen, and 45m2 sea-facing terrace.
Facilities - 24-hour security, manned access control, independent alarm systems, fibre access, professionally maintained garden, generator ensuring uninterrupted power supply (Diesel costs and maintenance charges are apportioned between the Owners according to their individual PQ's)