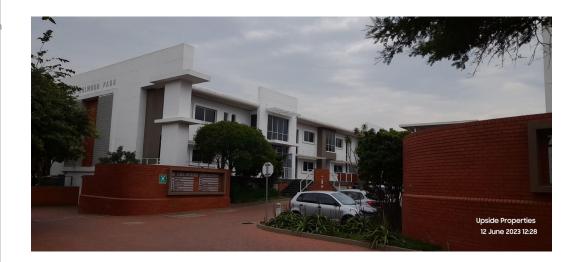

## 144m2 Office unit available FOR SALE in La Lucia Ridge, Umhlanga

Upside Properties is pleased to offer this sectional title unit situated in a well-maintained and secure office park in La Lucia Ridge.

Property Specifications: Floor area - 144m2 Asking price - R3 360 000 Estimated Monthly Incom

Estimated Monthly Income - R27 072 (R188/m2)

Current setup - reception/waiting area, 1 office, open plan space, kitchenette, ablutions, and 2 entrances/exits.