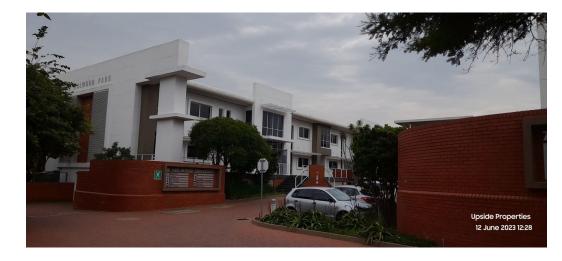

## 169m2 Office unit available FOR SALE in La Lucia Ridge, Umhlanga

Upside Properties is pleased to offer this sectional title unit situated in a well-maintained and secure office park in La Lucia Ridge.

Property Specifications: Floor area - 169m2 Asking price - R3 832 500

Estimated Monthly Income - R31 941 (R189/m2)

Current setup - reception/waiting area, 4 offices, kitchenette, ablutions, server room, storeroom, and 2 entrances/exits. Parking bays - 2 open parking bays and 4 basement parking bays.