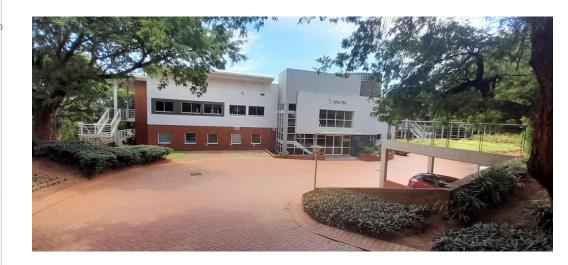

1 187m2 Office building available FOR SALE in La Lucia Ridge, Umhlanga

Upside Properties is pleased to offer this office building in the secure and well-maintained Sinembe Office Park

**Property Specifications** 

- Floor area (Incl/Excl common area): 1 187m2
- Asking price: R20 000 000
- 3 Storeys (2 office levels and basement parking)
- A-grade facilities and services200 KVA generator
- 24/7 security
- The building has 4 Sections, which could possibly be sectionalised.