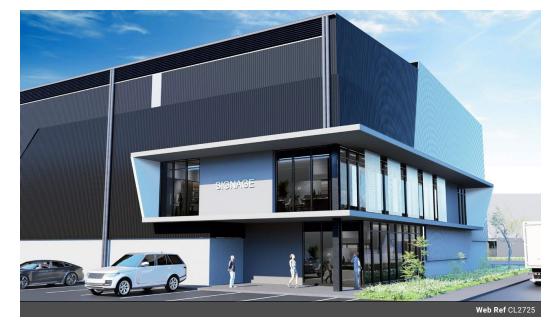

## R171,528,000

12,252sqm Warehouse Development in Farrier Business Park, West Town, Shongweni

12,252sqm Warehouse For Sale in Farrier Business Park, West Town, Shongweni.

Can be tailored to purchaser's specifications.

Site Area - 26,638sqm
Area Under Roof - 12,252sqm
Warehouse - 11,939sqm
First Floor Office - 137sqm
Ground Floor Office and ablutions - 176sqm
12m to Eaves Height
Super Link Access
Sprinkler Systems
Ample height for racking
Multiple Roller Doors and Dock Levellers
24 hour security

Farrier Business Park is logistics park forming part of the all new West Town development.